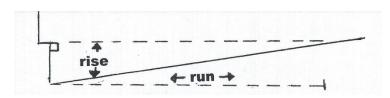

### **MEASUREMENTS**

A - OPENING WIDTH

**B – OPENING HEIGHT** 

**C – DOCK HEIGHT** 

**D – BUMPER PROJECTION** 

**E – TOP CLEARANCE** 

**F – SLOPED DRIVE ANGLE** 

**G – SIDE CLEARANCE** 