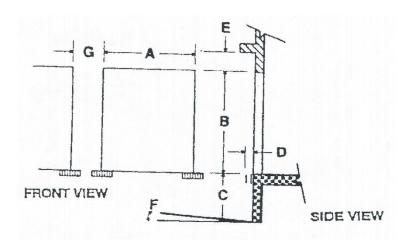

## (Indicate Metal or Block Building)

Note: It is necessary for factory engineers to have complete dock survey information to determine the ideal unit for a given application.

### **MEASUREMENTS**

A - OPENING WIDTH

**B – OPENING HEIGHT** 

**C – DOCK HEIGHT** 

**D – BUMPER PROJECTION** 

**E – TOP CLEARANCE** 

**F – SLOPED DRIVE ANGLE** 

**G – SIDE CLEARANCE** 