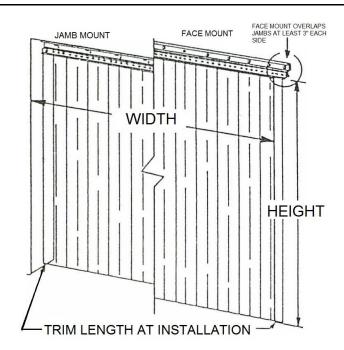

☐ Standard Strip Mount☐ Removable Strip Mount

REMOVABLE MOUNT
Allows removal of strip door.
For either Wall (left) or Jamb (right) mount.

| MOUNTING<br>METHOD:                                                                                                                                                   |      | Between the Jamb<br>Face of the Wall |
|-----------------------------------------------------------------------------------------------------------------------------------------------------------------------|------|--------------------------------------|
| DOOR<br>SIZE:                                                                                                                                                         |      | :                                    |
| Universal Steel Mount Bracket is galvanized and has 1/4-inch x 1-inch studs permanently affixed on 2" centers. Strip Door comes preassembled in approximately pieces. |      |                                      |
| OVERLAP OF PLASTIC STRIPS STRIP WIDTH:                                                                                                                                |      |                                      |
| STRIP OVERL<br>ON EACH SID                                                                                                                                            |      |                                      |
| PVC THICKNE                                                                                                                                                           | ESS: |                                      |
| PLASTIC STRIP OVERLAPPING SEQUENCE                                                                                                                                    |      |                                      |
|                                                                                                                                                                       |      |                                      |
| FULL OVERL                                                                                                                                                            | -    | REGULAR OVERLAP                      |
| Offset Double-Ribbed material available for                                                                                                                           |      |                                      |