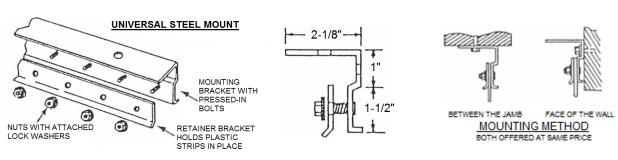

☐ Standard Strip Mount☐ Removable Strip Mount

REMOVABLE MOUNT
Allows removal of strip door.
For either Wall (left) or Jamb (right) mount.

| MOUNTING<br>METHOD:                                                                                                                                                   |      | Between the Jamb<br>Face of the Wall |
|-----------------------------------------------------------------------------------------------------------------------------------------------------------------------|------|--------------------------------------|
| DOOR<br>SIZE:                                                                                                                                                         |      | :                                    |
| Universal Steel Mount Bracket is galvanized and has 1/4-inch x 1-inch studs permanently affixed on 2" centers. Strip Door comes preassembled in approximately pieces. |      |                                      |
| OVERLAP OF PLASTIC STRIPS STRIP WIDTH:                                                                                                                                |      |                                      |
| STRIP OVERL<br>ON EACH SID                                                                                                                                            |      |                                      |
| PVC THICKNE                                                                                                                                                           | ESS: |                                      |
| PLASTIC STRIP OVERLAPPING SEQUENCE                                                                                                                                    |      |                                      |
|                                                                                                                                                                       |      |                                      |
| FULL OVERL                                                                                                                                                            | -    | REGULAR OVERLAP                      |
| Offset Double-Ribbed material available for                                                                                                                           |      |                                      |