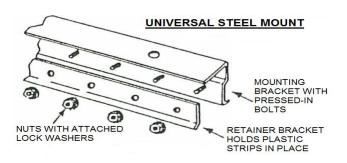

| DOOR  | WIDTH:  |
|-------|---------|
| SIZE: | HEIGHT: |

Universal Steel Mount Bracket is galvanized and has 1/4-inch x 1-inch studs permanently affixed on 2" centers. Strip Door comes preassembled in approximately \_\_\_\_\_\_ pieces.