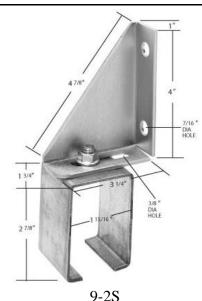

## PLASTIC STRIP OVERLAPPING SEQUENCE

102-S1-T Vertically Adjustable Trolley Bolt is 1/2" x 3-1/2" with two hex nuts.

9-23
Adjustable Face Mount

| Standard Strip Material         | Ribbed Strip Material |
|---------------------------------|-----------------------|
| USDA (For Freezers and Coolers) | Other:                |