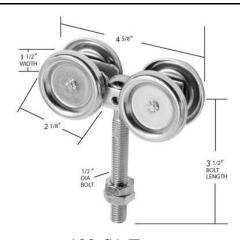

## PLASTIC STRIP OVERLAPPING SEQUENCE

102-S1-T Vertically Adjustable Trolley Bolt is 1/2" x 3-1/2" with two hex nuts.

9-23
Adjustable Face Mount

| Standard Strip Material         | Ribbed Strip Material |
|---------------------------------|-----------------------|
| USDA (For Freezers and Coolers) | Other:                |