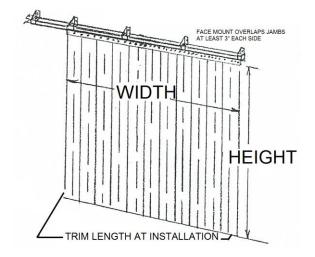

## **UNIVERSAL STEEL MOUNT SLIDING STRIP DOOR**

FULL OVERLAP

REGULAR OVERLAP

| DOOR  | WIDTH:  |
|-------|---------|
| SIZE: | HEIGHT: |

Universal Steel Mount Bracket is galvanized and has 1/4-inch x 1-inch studs permanently affixed on 2" centers. Strip Door comes preassembled in approximately \_\_\_\_\_\_ pieces.