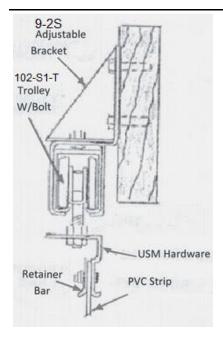

## PLASTIC STRIP OVERLAPPING SEQUENCE

102-S1-T Vertically Adjustable Trolley Bolt is 1/2" x 3-1/2" with two hex nuts.

9-23
Adjustable Face Mount

| Standard Strip Material         | Ribbed Strip Material |
|---------------------------------|-----------------------|
| USDA (For Freezers and Coolers) | Other:                |