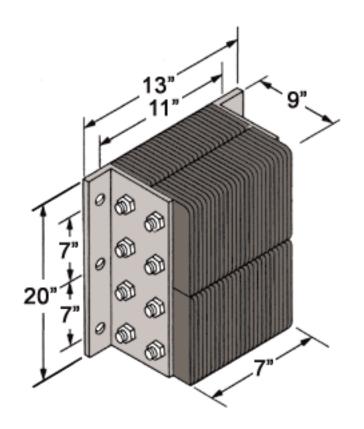

## Laminated Dock Bumpers

Rotary Products Inc. 202 East High Street Ashley, OH 43003

1-800-457-5251

**B920-11** 9" x 20" x 11"

Anchor bolts are protected by at least 3" of rubber to prevent damage.

## Installation

Structural mounting angles permit welded installations or provide bolting through steel

## Material/Thickness

Fabric reinforced rubber pads cut from selected recycled truck tires.
Rubber pads laminated between structural steel angles and secured with 3/4" steel tie rods.

Bumpers may be ordered with angles or flat plates at each end. Use a flat plate for mounting bumper next to a dock leveler, or where the space is to tight to allow the use of angles. Note: When using the flat plate, it is welded to the dock.