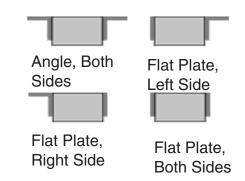

## Material/Thickness

Fabric reinforced rubber pads cut from selected recycled truck tires.
Rubber pads laminated between structural steel angles and secured with 3/4" steel tie rods.

Bumpers may be ordered with angles or flat plates at each end. Use a flat plate for mounting bumper next to a dock leveler, or where the space is to tight to allow the use of angles. Note: When using the flat plate, it is welded to the dock.