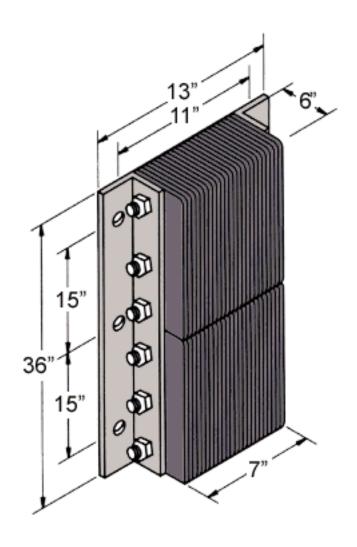

## Laminated Dock Bumpers

Rotary Products Inc. 202 East High Street Ashley, OH 43003

1-800-457-5251

B636-11

## **Features**

Tough plies of truck tire material virtually eliminates chipping or abraision, unlike molded rubber, extruded rubber, conveyor belting or wood plank bumpers. Attractive deep black color enhances a neat, professional architectural look. Manufactured under pressure exceeding 1,500 lbs. to absorb over 80% of impact force. Anchor bolts are protected by

at least 3" of rubber to prevent damage.

## Installation

Structural mounting angles permit welded installations or provide bolting through steel

## Material/Thickness

Fabric reinforced rubber pads cut from selected recycled truck tires.
Rubber pads laminated between structural steel angles and secured with 3/4" steel tie rods.

Bumpers may be ordered with angles or flat plates at each end. Use a flat plate for mounting bumper next to a dock leveler, or where the space is to tight to allow the use of angles. Note: When using the flat plate, it is welded to the dock.