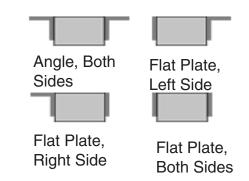

## Material/Thickness

Fabric reinforced rubber pads cut from selected recycled truck tires.
Rubber pads laminated between structural steel angles and secured with 3/4" steel tie rods.

Bumpers may be ordered with angles or flat plates at each end. Use a flat plate for mounting bumper next to a dock leveler, or where the space is to tight to allow the use of angles. Note: When using the flat plate, it is welded to the dock.