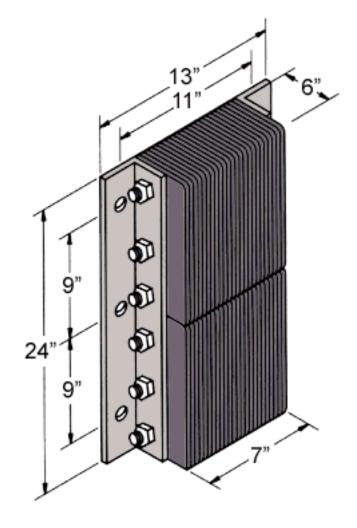

Anchor bolts are protected by at least 3" of rubber to prevent damage.

## Installation

Structural mounting angles permit welded installations or provide bolting through steel

## Material/Thickness

Fabric reinforced rubber pads cut from selected recycled truck tires.
Rubber pads laminated between structural steel angles and secured with 3/4" steel tie rods.

Bumpers may be ordered with angles or flat plates at each end. Use a flat plate for mounting bumper next to a dock leveler, or where the space is to tight to allow the use of angles. Note: When using the flat plate, it is welded to the dock.