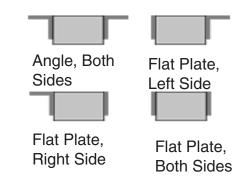

## Material/Thickness

Fabric reinforced rubber pads cut from selected recycled truck tires.
Rubber pads laminated between structural steel angles and secured with 3/4" steel tie rods.

Bumpers may be ordered with angles or flat plates at each end. Use a flat plate for mounting bumper next to a dock leveler, or where the space is to tight to allow the use of angles. Note: When using the flat plate, it is welded to the dock.