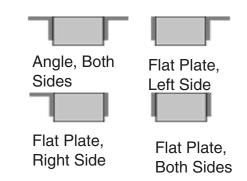

## Material/Thickness

Fabric reinforced rubber pads cut from selected recycled truck tires.
Rubber pads laminated between structural steel angles and secured with 3/4" steel

Bumpers may be ordered with angles or flat plates at each end. Use a flat plate for mounting bumper next to a dock leveler, or where the space is to tight to allow the use of angles. Note: When using the flat plate, it is welded to the dock.