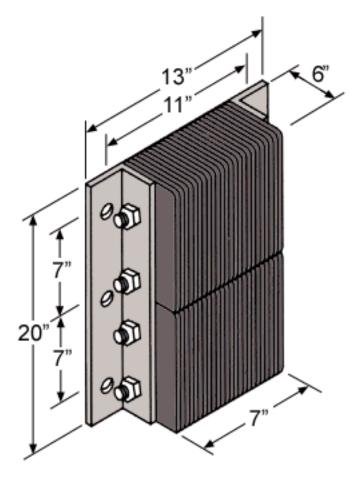

## Laminated Dock Bumpers

Rotary Products Inc. 202 East High Street Ashley, OH 43003

1-800-457-5251

B620-11

## **Features**

Tough plies of truck tire material virtually eliminates chipping or abraision, unlike molded rubber, extruded rubber, conveyor belting or wood plank bumpers. Attractive deep black color enhances a neat, professional architectural look. Manufactured under pressure exceeding 1,500 lbs. to absorb over 80% of impact force.

Anchor bolts are protected by at least 3" of rubber to prevent damage.

## Installation

tie rods.

Structural mounting angles permit welded installations or provide bolting through steel

## Material/Thickness

Fabric reinforced rubber pads cut from selected recycled truck tires.
Rubber pads laminated between structural steel angles and secured with 3/4" steel

Bumpers may be ordered with angles or flat plates at each end. Use a flat plate for mounting bumper next to a dock leveler, or where the space is to tight to allow the use of angles. Note: When using the flat plate, it is welded to the dock.