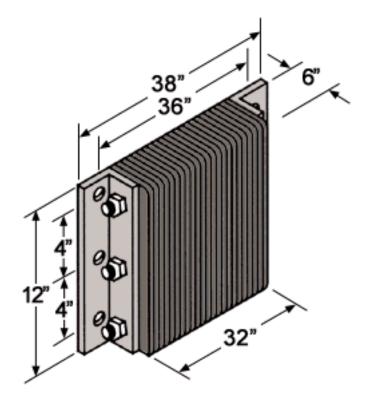

# B612-36 6" x 12" x 36"

#### **Features**

Tough plies of truck tire material virtually eliminates chipping or abraision, unlike molded rubber, extruded rubber, conveyor belting or wood plank bumpers. Attractive deep black color enhances a neat, professional architectural look. Manufactured under pressure exceeding 1,500 lbs. to absorb over 80% of impact force. Anchor bolts are protected by at least 3" of rubber to prevent damage.

## **Material/Thickness**

Fabric reinforced rubber pads cut from selected recycled truck tires. Rubber pads laminated between structural steel angles and secured with 3/4" steel tie rods.

Bumpers may be ordered with angles or flat plates at each end. Use a flat plate for mounting bumper next to a dock leveler, or where the space is to tight to allow the use of angles. Note: When using the flat plate, it is welded to the dock.