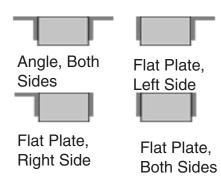

## **Material/Thickness**

Fabric reinforced rubber pads cut from selected recycled truck tires. Rubber pads laminated between structural steel angles and secured with 3/4" steel tie rods.

Bumpers may be ordered with angles or flat plates at each end. Use a flat plate for mounting bumper next to a dock leveler, or where the space is to tight to allow the use of angles. Note: When using the flat plate, it is welded to the dock.