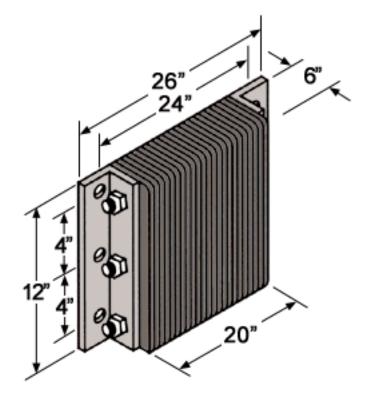

# B612-24 6" x 12" x 24"

#### **Features**

Tough plies of truck tire material virtually eliminates chipping or abraision, unlike molded rubber, extruded rubber, conveyor belting or wood plank bumpers. Attractive deep black color enhances a neat, professional architectural look. Manufactured under pressure exceeding 1,500 lbs. to absorb over 80% of impact force. Anchor bolts are protected by at least 3" of rubber to prevent damage.

## Installation

Structural mounting angles permit welded installations or provide bolting through steel

## **Material/Thickness**

Fabric reinforced rubber pads cut from selected recycled truck tires. Rubber pads laminated between structural steel angles and secured with 3/4" steel tie rods.

Bumpers may be ordered with angles or flat plates at each end. Use a flat plate for mounting bumper next to a dock leveler, or where the space is to tight to allow the use of angles. Note: When using the flat plate, it is welded to the dock.