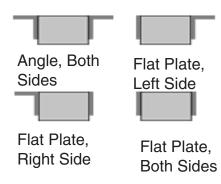

## **Material/Thickness**

Fabric reinforced rubber pads cut from selected recycled truck tires. Rubber pads laminated between structural steel angles and secured with 3/4" steel tie rods.

Bumpers may be ordered with angles or flat plates at each end. Use a flat plate for mounting bumper next to a dock leveler, or where the space is to tight to allow the use of angles. Note: When using the flat plate, it is welded to the dock.