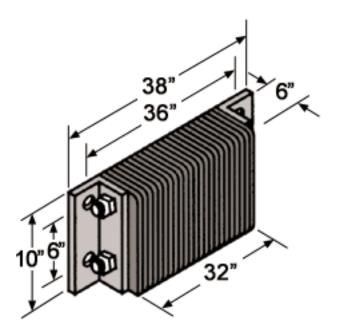

# B610-36 6" x 10" x 36"

#### **Features**

Tough plies of truck tire material virtually eliminates chipping or abraision, unlike molded rubber, extruded rubber, conveyor belting or wood plank bumpers. Attractive deep black color enhances a neat, professional architectural look. Manufactured under pressure exceeding 1,500 lbs. to absorb over 80% of impact force. Anchor bolts are protected by at least 3" of rubber to prevent damage.

## **Material/Thickness**

Fabric reinforced rubber pads cut from selected recycled truck tires. Rubber pads laminated between structural steel angles and secured with 3/4" steel tie rods.

Bumpers may be ordered with angles or flat plates at each end. Use a flat plate for mounting bumper next to a dock leveler, or where the space is to tight to allow the use of angles. Note: When using the flat plate, it is welded to the dock.