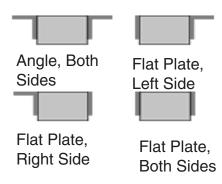

## **Material/Thickness**

Fabric reinforced rubber pads cut from selected recycled truck tires. Rubber pads laminated between structural steel angles and secured with 3/4" steel tie rods.

Bumpers may be ordered with angles or flat plates at each end. Use a flat plate for mounting bumper next to a dock leveler, or where the space is to tight to allow the use of angles. Note: When using the flat plate, it is welded to the dock.