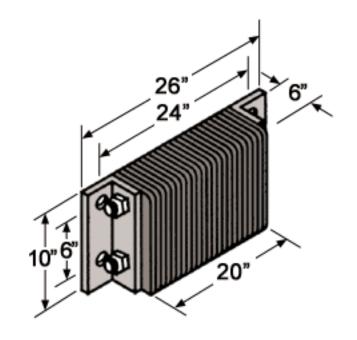

## Laminated Dock Bumpers

Rotary Products Inc. 202 East High Street Ashley, OH 43003

1-800-457-5251

B610-24

## **Features**

Tough plies of truck tire material virtually eliminates chipping or abraision, unlike molded rubber, extruded rubber, conveyor belting or wood plank bumpers. Attractive deep black color enhances a neat, professional architectural look. Manufactured under pressure exceeding 1,500 lbs. to absorb over 80% of impact force. Anchor bolts are protected by at least 3" of rubber to prevent damage.

## Material/Thickness

Fabric reinforced rubber pads cut from selected recycled truck tires.
Rubber pads laminated between structural steel angles and secured with 3/4" steel tie rods.

Bumpers may be ordered with angles or flat plates at each end. Use a flat plate for mounting bumper next to a dock leveler, or where the space is to tight to allow the use of angles. Note: When using the flat plate, it is welded to the dock.