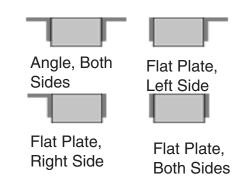

## Material/Thickness

Fabric reinforced rubber pads cut from selected recycled truck tires.
Rubber pads laminated between structural steel angles and secured with 3/4" steel tie rods.

Bumpers may be ordered with angles or flat plates at each end. Use a flat plate for mounting bumper next to a dock leveler, or where the space is to tight to allow the use of angles. Note: When using the flat plate, it is welded to the dock.