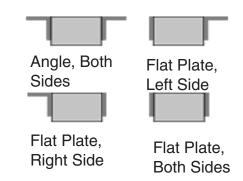

## Material/Thickness

Fabric reinforced rubber pads cut from selected recycled truck tires.
Rubber pads laminated between structural steel angles and secured with 3/4" steel

Bumpers may be ordered with angles or flat plates at each end. Use a flat plate for mounting bumper next to a dock leveler, or where the space is to tight to allow the use of angles. Note: When using the flat plate, it is welded to the dock.