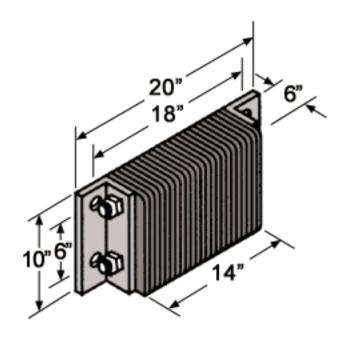

## Laminated Dock Bumpers

Rotary Products Inc. 202 East High Street Ashley, OH 43003

1-800-457-5251

B610-18

## **Features**

Tough plies of truck tire material virtually eliminates chipping or abraision, unlike molded rubber, extruded rubber, conveyor belting or wood plank bumpers. Attractive deep black color enhances a neat, professional architectural look. Manufactured under pressure exceeding 1,500 lbs. to absorb over 80% of impact force.

Anchor bolts are protected by at least 3" of rubber to prevent damage.

## Material/Thickness

Fabric reinforced rubber pads cut from selected recycled truck tires.
Rubber pads laminated between structural steel angles and secured with 3/4" steel

Bumpers may be ordered with angles or flat plates at each end. Use a flat plate for mounting bumper next to a dock leveler, or where the space is to tight to allow the use of angles. Note: When using the flat plate, it is welded to the dock.