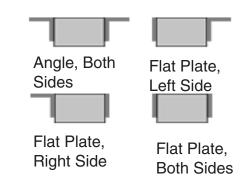

## Material/Thickness

Fabric reinforced rubber pads cut from selected recycled truck tires. Rubber pads laminated between structural steel angles and secured with 3/4" steel tie rods.

Bumpers may be ordered with angles or flat plates at each end. Use a flat plate for mounting bumper next to a dock leveler, or where the space is to tight to allow the use of angles. Note: When using the flat plate, it is welded to the dock.