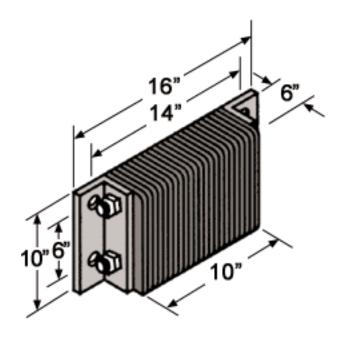

## Laminated Dock Bumpers

Rotary Products Inc. 202 East High Street Ashley, OH 43003

1-800-457-5251

**B610-14** 

Anchor bolts are protected by at least 3" of rubber to prevent damage.

## Material/Thickness

Fabric reinforced rubber pads cut from selected recycled truck tires. Rubber pads laminated between structural steel angles and secured with 3/4" steel tie rods.

Bumpers may be ordered with angles or flat plates at each end. Use a flat plate for mounting bumper next to a dock leveler, or where the space is to tight to allow the use of angles. Note: When using the flat plate, it is welded to the dock.