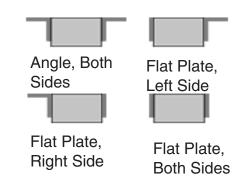

## Material/Thickness

Fabric reinforced rubber pads cut from selected recycled truck tires.
Rubber pads laminated between structural steel angles and secured with 3/4" steel

Bumpers may be ordered with angles or flat plates at each end. Use a flat plate for mounting bumper next to a dock leveler, or where the space is to tight to allow the use of angles. Note: When using the flat plate, it is welded to the dock.