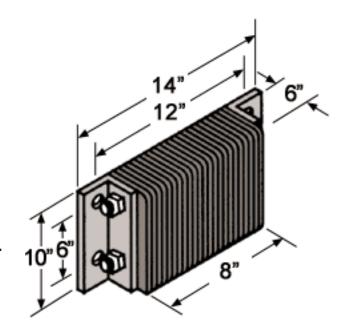

## Laminated Dock Bumpers

Rotary Products Inc. 202 East High Street Ashley, OH 43003

1-800-457-5251

B610-12

## **Features**

Tough plies of truck tire material virtually eliminates chipping or abraision, unlike molded rubber, extruded rubber, conveyor belting or wood plank bumpers. Attractive deep black color enhances a neat, professional architectural look. Manufactured under pressure exceeding 1,500 lbs. to absorb over 80% of impact force.

Anchor bolts are protected by at least 3" of rubber to prevent damage.

## Installation

tie rods.

Structural mounting angles permit welded installations or provide bolting through steel

## Material/Thickness

Fabric reinforced rubber pads cut from selected recycled truck tires.
Rubber pads laminated between structural steel angles and secured with 3/4" steel

Bumpers may be ordered with angles or flat plates at each end. Use a flat plate for mounting bumper next to a dock leveler, or where the space is to tight to allow the use of angles. Note: When using the flat plate, it is welded to the dock.