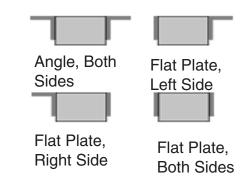

## Material/Thickness

Fabric reinforced rubber pads cut from selected recycled truck tires.
Rubber pads laminated between structural steel angles and secured with 3/4" steel tie rods.

Bumpers may be ordered with angles or flat plates at each end. Use a flat plate for mounting bumper next to a dock leveler, or where the space is to tight to allow the use of angles.

Note: When using the flat plate, it is welded to the dock.