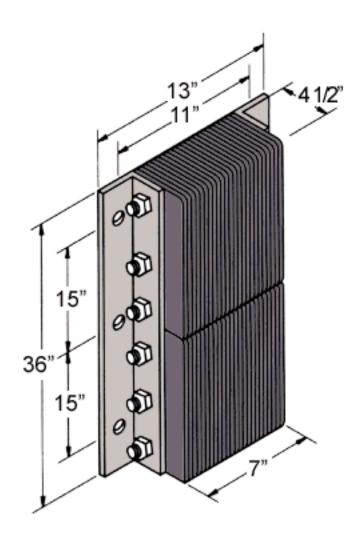

## Laminated Dock Bumpers

Rotary Products Inc. 202 East High Street Ashley, OH 43003

1-800-457-5251

**B4536-11**4.5" x 36" x 11"

## Material/Thickness

Fabric reinforced rubber pads cut from selected recycled truck tires.
Rubber pads laminated between structural steel angles and secured with 3/4" steel tie rods.

Bumpers may be ordered with angles or flat plates at each end. Use a flat plate for mounting bumper next to a dock leveler, or where the space is to tight to allow the use of angles.