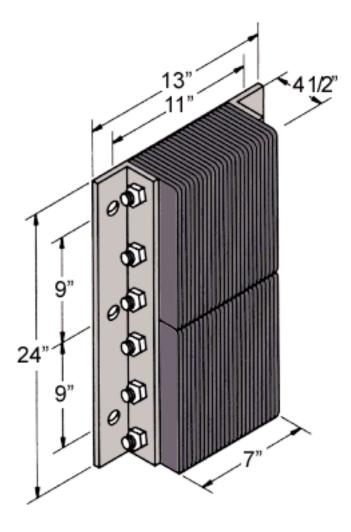

# **B4524-11** 4.5" x 24" x 11"

## **Material/Thickness**

Fabric reinforced rubber pads cut from selected recycled truck tires. Rubber pads laminated between structural steel angles and secured with 3/4" steel tie rods.

Bumpers may be ordered with angles or flat plates at each end. Use a flat plate for mounting bumper next to a dock leveler, or where the space is to tight to allow the use of angles. Note: When using the flat plate, it is welded to the dock.