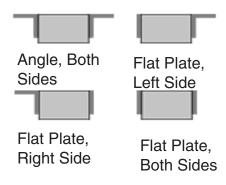

## Installation

Structural mounting angles permit welded installations or provide bolting through steel

## **Material/Thickness**

Fabric reinforced rubber pads cut from selected recycled truck tires. Rubber pads laminated between structural steel angles and secured with 3/4" steel tie rods.

Bumpers may be ordered with angles or flat plates at each end. Use a flat plate for mounting bumper next to a dock leveler, or where the space is to tight to allow the use of angles. Note: When using the flat plate, it is welded to the dock.