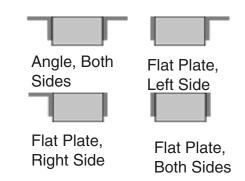

## Material/Thickness

Fabric reinforced rubber pads cut from selected recycled truck tires.
Rubber pads laminated between structural steel angles and secured with 3/4" steel tie rods.

Bumpers may be ordered with angles or flat plates at each end. Use a flat plate for mounting bumper next to a dock leveler, or where the space is to tight to allow the use of angles. Note: When using the flat plate, it is welded to the dock.