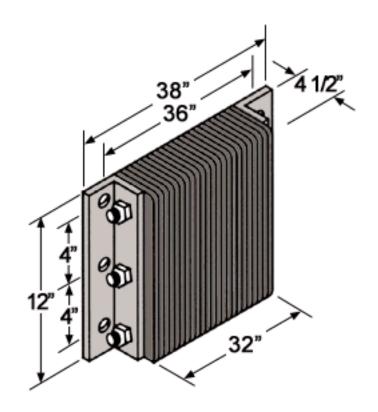

## Laminated Dock Bumpers

Rotary Products Inc. 202 East High Street Ashley, OH 43003

1-800-457-5251

**B4512-36** 

Anchor bolts are protected by at least 3" of rubber to prevent damage.

## Installation

Structural mounting angles permit welded installations or provide bolting through steel

## Material/Thickness

Fabric reinforced rubber pads cut from selected recycled truck tires.
Rubber pads laminated between structural steel angles and secured with 3/4" steel tie rods.

Bumpers may be ordered with angles or flat plates at each end. Use a flat plate for mounting bumper next to a dock leveler, or where the space is to tight to allow the use of angles. Note: When using the flat plate, it is welded to the dock.