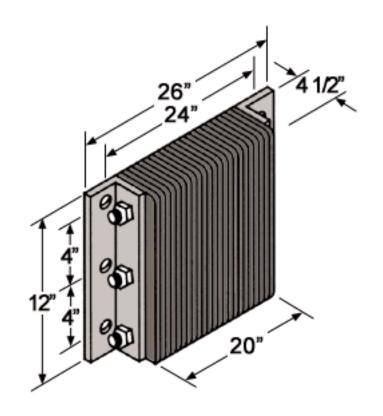

## Laminated Dock Bumpers

Rotary Products Inc. 202 East High Street Ashley, OH 43003

1-800-457-5251

**B4512-24** 

## **Features**

Tough plies of truck tire material virtually eliminates chipping or abraision, unlike molded rubber, extruded rubber, conveyor belting or wood plank bumpers. Attractive deep black color enhances a neat, professional architectural look. Manufactured under pressure exceeding 1,500 lbs. to absorb over 80% of impact force. Anchor bolts are protected by

at least 3" of rubber to prevent damage.

## Installation

Structural mounting angles permit welded installations or provide bolting through steel

## Material/Thickness

Fabric reinforced rubber pads cut from selected recycled truck tires. Rubber pads laminated between structural steel angles and secured with 3/4" steel tie rods.

Bumpers may be ordered with angles or flat plates at each end. Use a flat plate for mounting bumper next to a dock leveler, or where the space is to tight to allow the use of angles. Note: When using the flat plate, it is welded to the dock.