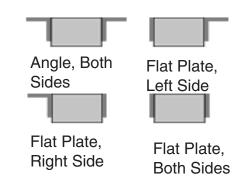

## Material/Thickness

Fabric reinforced rubber pads cut from selected recycled truck tires. Rubber pads laminated between structural steel angles and secured with 3/4" steel tie rods.

Bumpers may be ordered with angles or flat plates at each end. Use a flat plate for mounting bumper next to a dock leveler, or where the space is to tight to allow the use of angles. Note: When using the flat plate, it is welded to the dock.