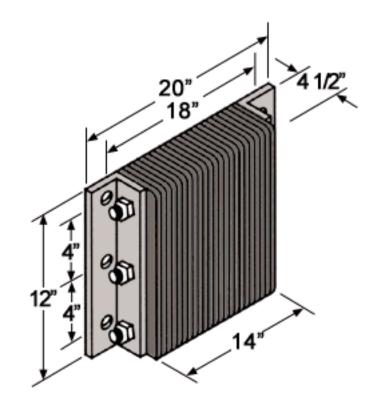

## Laminated Dock Bumpers

Rotary Products Inc. 202 East High Street Ashley, OH 43003

1-800-457-5251

**B4512-18** 

## **Features**

Tough plies of truck tire material virtually eliminates chipping or abraision, unlike molded rubber, extruded rubber, conveyor belting or wood plank bumpers. Attractive deep black color enhances a neat, professional architectural look. Manufactured under pressure exceeding 1,500 lbs. to absorb over 80% of impact force.

of impact force.

Anchor bolts are protected by at least 3" of rubber to prevent damage.

## Installation

Structural mounting angles permit welded installations or provide bolting through steel

## Material/Thickness

Fabric reinforced rubber pads cut from selected recycled truck tires. Rubber pads laminated between structural steel angles and secured with 3/4" steel tie rods.

Bumpers may be ordered with angles or flat plates at each end. Use a flat plate for mounting bumper next to a dock leveler, or where the space is to tight to allow the use of angles. Note: When using the flat plate, it is welded to the dock.