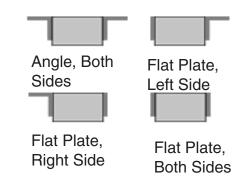

## Material/Thickness

Fabric reinforced rubber pads cut from selected recycled truck tires. Rubber pads laminated between structural steel angles and secured with 3/4" steel tie rods.

Bumpers may be ordered with angles or flat plates at each end. Use a flat plate for mounting bumper next to a dock leveler, or where the space is to tight to allow the use of angles. Note: When using the flat plate, it is welded to the dock.