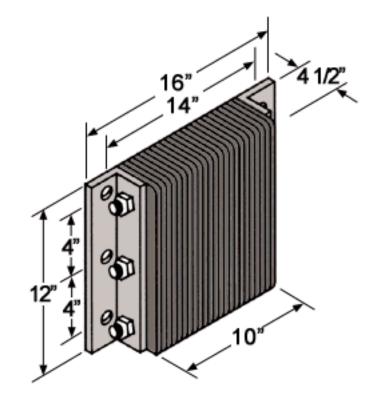

## Laminated Dock Bumpers

Rotary Products Inc. 202 East High Street Ashley, OH 43003

1-800-457-5251

B4512-14

4.5" x 12" x 14"

## Material/Thickness

Fabric reinforced rubber pads cut from selected recycled truck tires. Rubber pads laminated between structural steel angles and secured with 3/4" steel tie rods.

Bumpers may be ordered with angles or flat plates at each end. Use a flat plate for mounting bumper next to a dock leveler, or where the space is to tight to allow the use of angles. Note: When using the flat plate, it is welded to the dock.