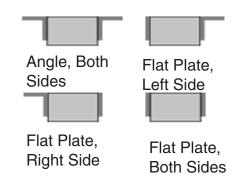

## Material/Thickness

Fabric reinforced rubber pads cut from selected recycled truck tires.
Rubber pads laminated between structural steel angles and secured with 3/4" steel tie rods.

Bumpers may be ordered with angles or flat plates at each end. Use a flat plate for mounting bumper next to a dock leveler, or where the space is to tight to allow the use of angles. Note: When using the flat plate, it is welded to the dock.