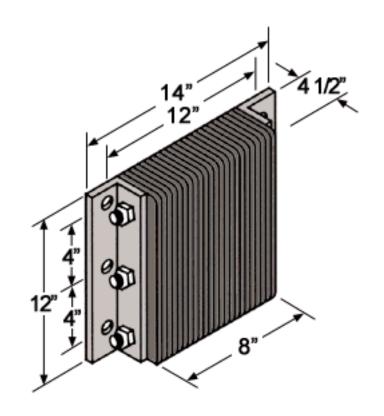

## Laminated Dock Bumpers

Rotary Products Inc. 202 East High Street Ashley, OH 43003

1-800-457-5251

**B4512-12** 

## **Features**

Tough plies of truck tire material virtually eliminates chipping or abraision, unlike molded rubber, extruded rubber, conveyor belting or wood plank bumpers. Attractive deep black color enhances a neat, professional architectural look. Manufactured under pressure exceeding 1,500 lbs. to absorb over 80% of impact force. Anchor bolts are protected by

at least 3" of rubber to prevent damage.

## Installation

Structural mounting angles permit welded installations or provide bolting through steel

## Material/Thickness

Fabric reinforced rubber pads cut from selected recycled truck tires.
Rubber pads laminated between structural steel angles and secured with 3/4" steel tie rods.

Bumpers may be ordered with angles or flat plates at each end. Use a flat plate for mounting bumper next to a dock leveler, or where the space is to tight to allow the use of angles. Note: When using the flat plate, it is welded to the dock.