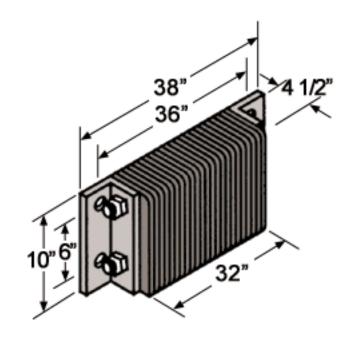

## Laminated Dock Bumpers

Rotary Products Inc. 202 East High Street Ashley, OH 43003

1-800-457-5251

**B4510-36** 

Anchor bolts are protected by at least 3" of rubber to prevent damage.

## Installation

Structural mounting angles permit welded installations or provide bolting through steel

## Material/Thickness

Fabric reinforced rubber pads cut from selected recycled truck tires.
Rubber pads laminated between structural steel angles and secured with 3/4" steel tie rods.

Bumpers may be ordered with angles or flat plates at each end. Use a flat plate for mounting bumper next to a dock leveler, or where the space is to tight to allow the use of angles. Note: When using the flat plate, it is welded to the dock.