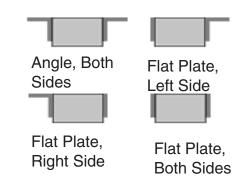

## Material/Thickness

Fabric reinforced rubber pads cut from selected recycled truck tires.
Rubber pads laminated between structural steel angles and secured with 3/4" steel tie rods.

Bumpers may be ordered with angles or flat plates at each end. Use a flat plate for mounting bumper next to a dock leveler, or where the space is to tight to allow the use of angles. Note: When using the flat plate, it is welded to the dock.