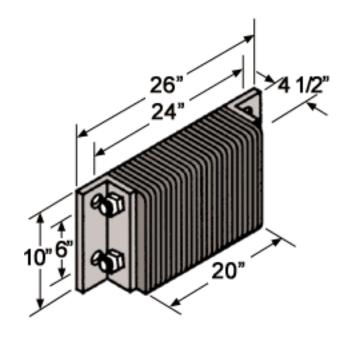

## Laminated Dock Bumpers

Rotary Products Inc. 202 East High Street Ashley, OH 43003

1-800-457-5251

**B4510-24** 

## **Features**

Tough plies of truck tire material virtually eliminates chipping or abraision, unlike molded rubber, extruded rubber, conveyor belting or wood plank bumpers. Attractive deep black color enhances a neat, professional architectural look. Manufactured under pressure exceeding 1,500 lbs. to absorb over 80% of impact force. Anchor bolts are protected by at least 3" of rubber to prevent damage.

## Installation

Structural mounting angles permit welded installations or provide bolting through steel

## Material/Thickness

Fabric reinforced rubber pads cut from selected recycled truck tires.
Rubber pads laminated between structural steel angles and secured with 3/4" steel tie rods.

Bumpers may be ordered with angles or flat plates at each end. Use a flat plate for mounting bumper next to a dock leveler, or where the space is to tight to allow the use of angles. Note: When using the flat plate, it is welded to the dock.