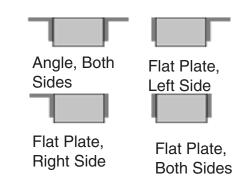

## Material/Thickness

Fabric reinforced rubber pads cut from selected recycled truck tires.
Rubber pads laminated between structural steel angles and secured with 3/4" steel tie rods.

Bumpers may be ordered with angles or flat plates at each end. Use a flat plate for mounting bumper next to a dock leveler, or where the space is to tight to allow the use of angles. Note: When using the flat plate, it is welded to the dock.