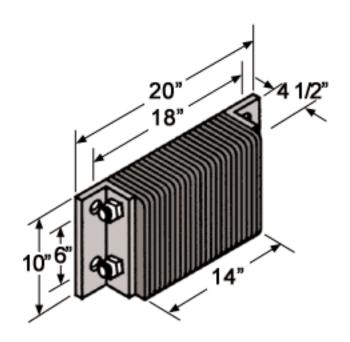

## Laminated Dock Bumpers

Rotary Products Inc. 202 East High Street Ashley, OH 43003

1-800-457-5251

**B4510-18** 

## **Features**

Tough plies of truck tire material virtually eliminates chipping or abraision, unlike molded rubber, extruded rubber, conveyor belting or wood plank bumpers. Attractive deep black color enhances a neat, professional architectural look. Manufactured under pressure exceeding 1,500 lbs. to absorb over 80% of impact force. Anchor bolts are protected by

at least 3" of rubber to prevent damage.

## Material/Thickness

Fabric reinforced rubber pads cut from selected recycled truck tires.
Rubber pads laminated between structural steel angles and secured with 3/4" steel tie rods.

Bumpers may be ordered with angles or flat plates at each end. Use a flat plate for mounting bumper next to a dock leveler, or where the space is to tight to allow the use of angles. Note: When using the flat plate, it is welded to the dock.