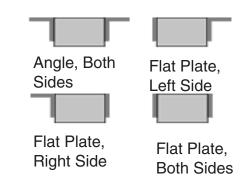

## Material/Thickness

Fabric reinforced rubber pads cut from selected recycled truck tires.
Rubber pads laminated between structural steel angles and secured with 3/4" steel tie rods.

Bumpers may be ordered with angles or flat plates at each end. Use a flat plate for mounting bumper next to a dock leveler, or where the space is to tight to allow the use of angles. Note: When using the flat plate, it is welded to the dock.