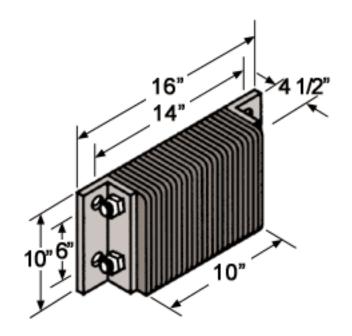

## Laminated Dock Bumpers

Rotary Products Inc. 202 East High Street Ashley, OH 43003

1-800-457-5251

**B4510-14** 

Anchor bolts are protected by at least 3" of rubber to prevent damage.

## Material/Thickness

Fabric reinforced rubber pads cut from selected recycled truck tires. Rubber pads laminated between structural steel angles and secured with 3/4" steel tie rods.

Bumpers may be ordered with angles or flat plates at each end. Use a flat plate for mounting bumper next to a dock leveler, or where the space is to tight to allow the use of angles. Note: When using the flat plate, it is welded to the dock.