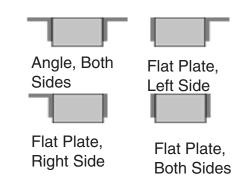

## Material/Thickness

Fabric reinforced rubber pads cut from selected recycled truck tires. Rubber pads laminated between structural steel angles and secured with 3/4" steel tie rods.

Bumpers may be ordered with angles or flat plates at each end. Use a flat plate for mounting bumper next to a dock leveler, or where the space is to tight to allow the use of angles. Note: When using the flat plate, it is welded to the dock.