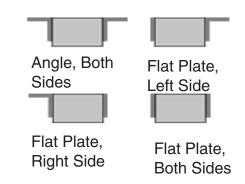

## Material/Thickness

Fabric reinforced rubber pads cut from selected recycled truck tires.
Rubber pads laminated between structural steel angles and secured with 3/4" steel tie rods.

Bumpers may be ordered with angles or flat plates at each end. Use a flat plate for mounting bumper next to a dock leveler, or where the space is to tight to allow the use of angles. Note: When using the flat plate, it is welded to the dock.