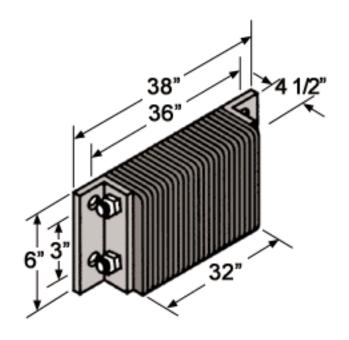

## Laminated Dock Bumpers

Rotary Products Inc. 202 East High Street Ashley, OH 43003

1-800-457-5251

B4506-36

## **Features**

Tough plies of truck tire material virtually eliminates chipping or abraision, unlike molded rubber, extruded rubber, conveyor belting or wood plank bumpers. Attractive deep black color enhances a neat, professional architectural look. Manufactured under pressure exceeding 1,500 lbs. to absorb over 80% of impact force. Anchor bolts are protected by at least 3" of rubber to prevent damage.

## Material/Thickness

Fabric reinforced rubber pads cut from selected recycled truck tires.
Rubber pads laminated between structural steel angles and secured with 3/4" steel tie rods.

Bumpers may be ordered with angles or flat plates at each end. Use a flat plate for mounting bumper next to a dock leveler, or where the space is to tight to allow the use of angles. Note: When using the flat plate, it is welded to the dock.