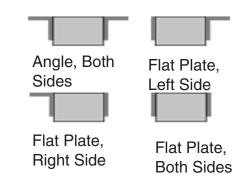

## Material/Thickness

Fabric reinforced rubber pads cut from selected recycled truck tires. Rubber pads laminated between structural steel angles and secured with 3/4" steel tie rods.

Bumpers may be ordered with angles or flat plates at each end. Use a flat plate for mounting bumper next to a dock leveler, or where the space is to tight to allow the use of angles. Note: When using the flat plate, it is welded to the dock.