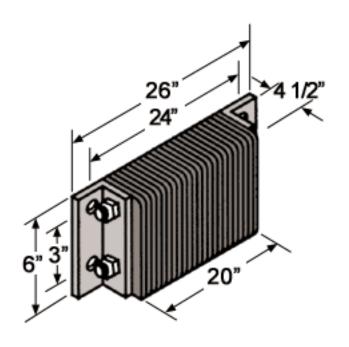

## Laminated Dock Bumpers

Rotary Products Inc. 202 East High Street Ashley, OH 43003

1-800-457-5251

B4506-24

4.5" x 6" x 24"

Anchor bolts are protected by at least 3" of rubber to prevent damage.

## Installation

Structural mounting angles permit welded installations or provide bolting through steel

## Material/Thickness

Fabric reinforced rubber pads cut from selected recycled truck tires. Rubber pads laminated between structural steel angles and secured with 3/4" steel tie rods.

Bumpers may be ordered with angles or flat plates at each end. Use a flat plate for mounting bumper next to a dock leveler, or where the space is to tight to allow the use of angles. Note: When using the flat plate, it is welded to the dock.