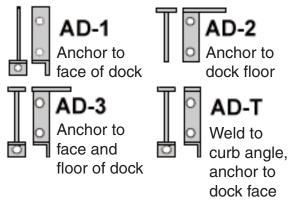

#### Installation

Structural mounting angles permit welded installations or provide bolting through steel

Extra Length bumpers must be supported in the center. You will need to specify one of these anchorage devices when placing your order.