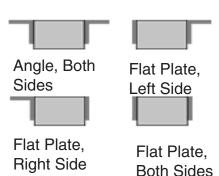

Bumpers may be ordered with angles or flat plates at each er Use a flat plate for mounting bumper next to a dock leveler, o where the space is to tight to allow the use of angles. Note: When using the flat plate, it is welded to the dock.