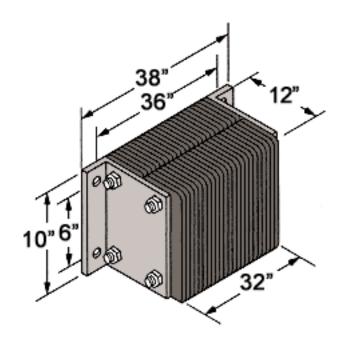

## B1210-36-A

12" X 10" X 36"

### Material/Thickness

Fabric reinforced rubber pads cut from selected recycled truck tires. Rubber pads laminated between structural steel angles and secured with 3/4" steel tie rods.

#### Installation

Structural mounting angles permit welded installations or provide bolting through steel

Extra Length bumpers must be supported in the center. You will need to specify one of these anchorage devices when placing your order.