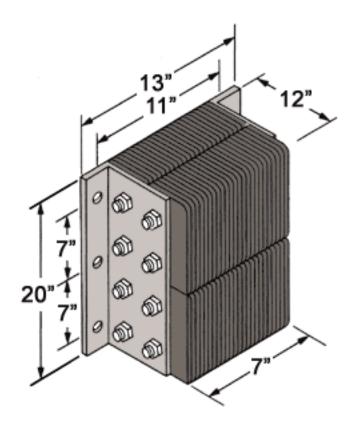

## Laminated Dock Bumpers

Rotary Products Inc. 202 East High Street Ashley, OH 43003

1-800-457-5251

B1220-11

12" x 20" x 11"

Anchor bolts are protected by at least 3" of rubber to prevent damage.

## Installation

Structural mounting angles permit welded installations or provide bolting through steel

## Material/Thickness

Fabric reinforced rubber pads cut from selected recycled truck tires.
Rubber pads laminated between structural steel angles and secured with 3/4" steel tie rods.

Bumpers may be ordered with angles or flat plates at each end. Use a flat plate for mounting bumper next to a dock leveler, or where the space is to tight to allow the use of angles. Note: When using the flat plate, it is welded to the dock.