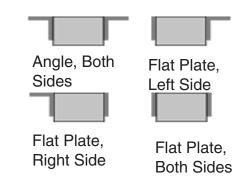

## Material/Thickness

Fabric reinforced rubber pads cut from selected recycled truck tires.
Rubber pads laminated between structural steel angles and secured with 3/4" steel tie rods.

Bumpers may be ordered with angles or flat plates at each end. Use a flat plate for mounting bumper next to a dock leveler, or where the space is to tight to allow the use of angles. Note: When using the flat plate, it is welded to the dock.