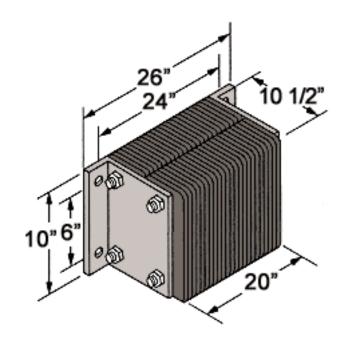

## Laminated Dock Bumpers

Rotary Products Inc. 202 East High Street Ashley, OH 43003

1-800-457-5251

B10510-24

10.5" x 10" x 24"

Anchor bolts are protected by at least 3" of rubber to prevent damage.

## Installation

Structural mounting angles permit welded installations or provide bolting through steel

## Material/Thickness

Fabric reinforced rubber pads cut from selected recycled truck tires.
Rubber pads laminated between structural steel angles and secured with 3/4" steel tie rods.

Bumpers may be ordered with angles or flat plates at each end. Use a flat plate for mounting bumper next to a dock leveler, or where the space is to tight to allow the use of angles. Note: When using the flat plate, it is welded to the dock.