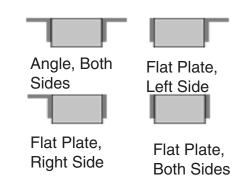

## Material/Thickness

Fabric reinforced rubber pads cut from selected recycled truck tires.
Rubber pads laminated between structural steel angles and secured with 3/4" steel tie rods.

Bumpers may be ordered with angles or flat plates at each end. Use a flat plate for mounting bumper next to a dock leveler, or where the space is to tight to allow the use of angles. Note: When using the flat plate, it is welded to the dock.