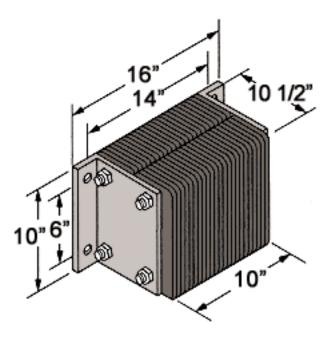

## **B10510-14** 10.5" x 10" x 14"

#### **Material/Thickness**

Fabric reinforced rubber pads cut from selected recycled truck tires. Rubber pads laminated between structural steel angles and secured with 3/4" steel tie rods.

Bumpers may be ordered with angles or flat plates at each end. Use a flat plate for mounting bumper next to a dock leveler, or where the space is to tight to allow the use of angles. Note: When using the flat plate, it is welded to the dock.