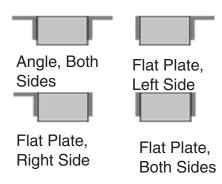

#### **Material/Thickness**

Fabric reinforced rubber pads cut from selected recycled truck tires. Rubber pads laminated between structural steel angles and secured with 3/4" steel tie rods.

Bumpers may be ordered with angles or flat plates at each end. Use a flat plate for mounting bumper next to a dock leveler, or where the space is to tight to allow the use of angles. Note: When using the flat plate, it is welded to the dock.